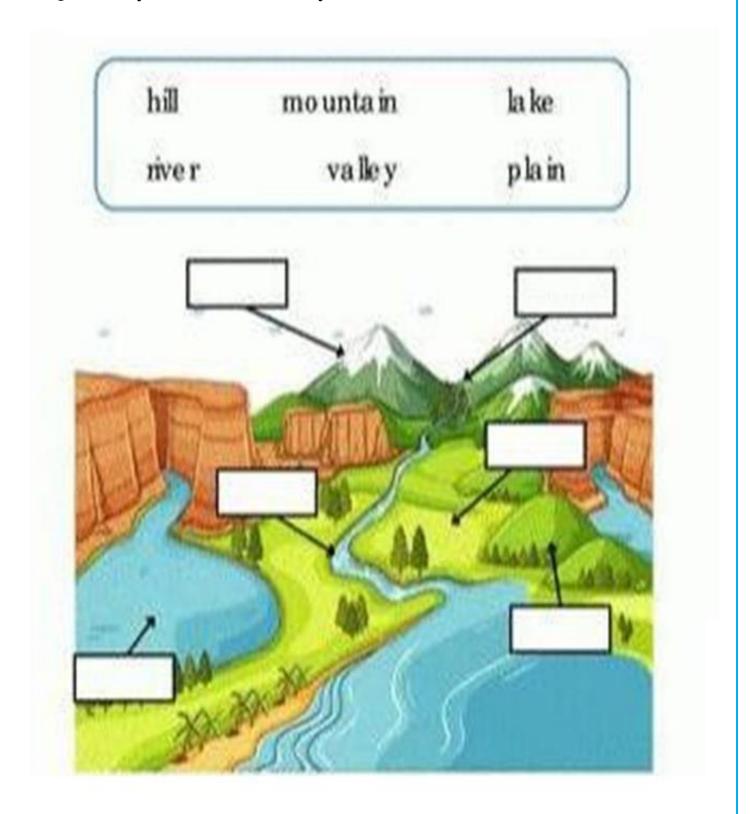

#### Q1. Landform Match.

Match the Landform to its description.

Plain A pile of sand created by wind

Valley High with a conical peak

Continent Low land between mountains or hills

Mountain Vast areas of sand

Plateau One of the seven of the largest bodies of land

Desert Vast areas of fertile land

Dune High with a flat top, also called tableland

Q5. Match the pictures with the names of water bodies and landforms.

### **Bodies of water and Landforms**

Direction: Draw lines to match the names to the pictures.