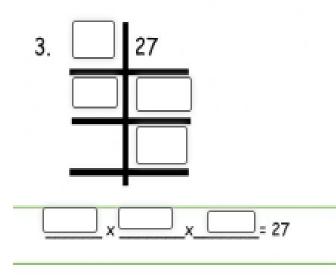

### **Mathematics**

| Class: 5 <sup>th</sup> | <b>Section:</b> |
|------------------------|-----------------|
| Name:                  | Roll No.:       |

Complete the following table and write all the factors of 28.

# Match each number with its factors.

| Numbers | Factors       |  |  |
|---------|---------------|--|--|
| 12      | 1,2,4,5,10,20 |  |  |
| 16      | 1,2,3,4,6,12  |  |  |
| 20      | 1,2,4,8,16    |  |  |