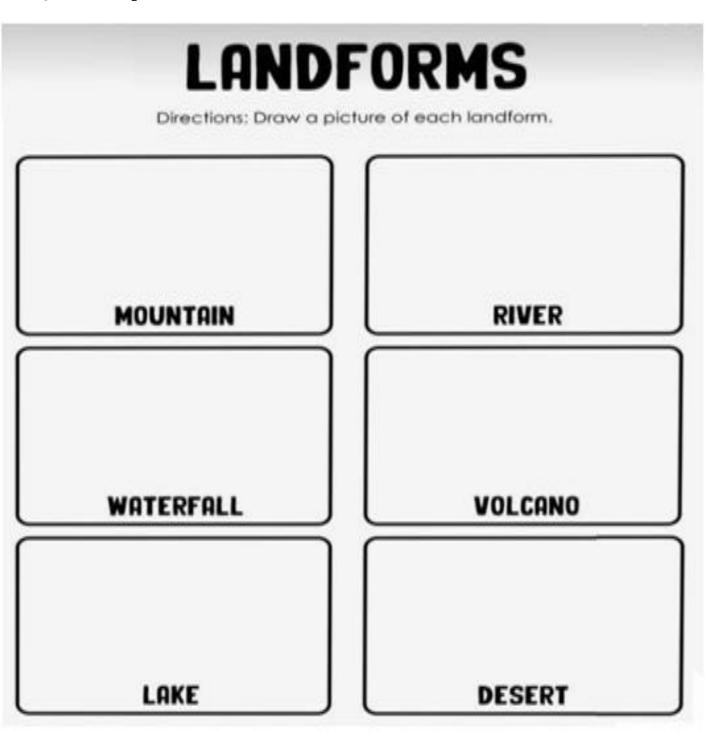

- 5. The highest plateau of the world is
  - a. Deccan plateau
  - b. Tibetan plateau
  - c. African plateau
- Q3. Draw a picture of each Landform.

Q4. Identify landforms and write your answer in the box.