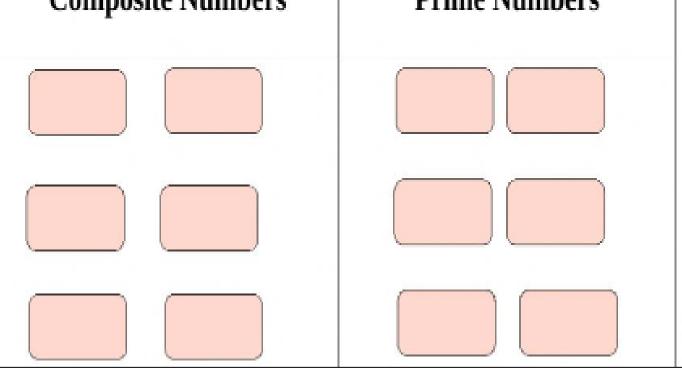

### **Prime and Composite Numbers**

Tick the all the prime numbers from 1-100.

| 1  | 2  | 3  | 4  | 5          | 6          | 7  | 8  | 9  | 10  |
|----|----|----|----|------------|------------|----|----|----|-----|
| 11 | 12 | 13 | 14 | 15         | 16         | 17 | 18 | 19 | 20  |
| 21 | 22 | 23 | 24 | 25         | 26         | 27 | 28 | 29 | 30  |
| 31 | 32 | 33 | 34 | 35         | 36         | 37 | 38 | 39 | 40  |
| 41 | 42 | 43 | 44 | 45         | 46         | 47 | 48 | 49 | 50  |
| 51 | 52 | 53 | 54 | 55         | 56         | 57 | 58 | 59 | 60  |
| 61 | 62 | 63 | 64 | 65         | 66         | 67 | 68 | 69 | 70  |
| 71 | 72 | 73 | 74 | <b>7</b> 5 | <b>7</b> 6 | 77 | 78 | 79 | 80  |
| 81 | 82 | 83 | 84 | 85         | 86         | 87 | 88 | 89 | 90  |
| 91 | 92 | 93 | 94 | 95         | 96         | 97 | 98 | 99 | 100 |