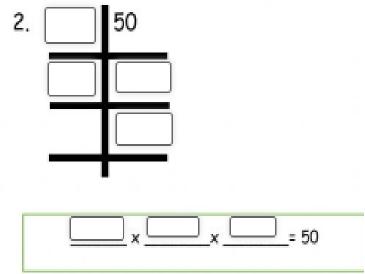

Find the Prime Factors of the following numbers.

Be sure to list the prime factors in order from least to greatest.