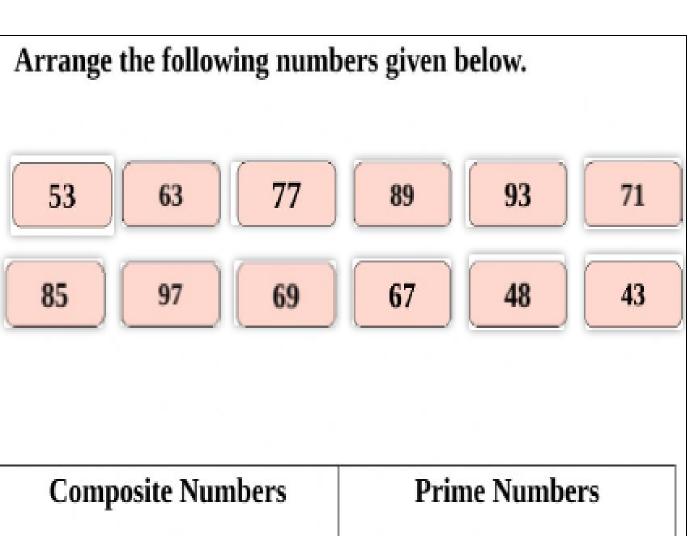

### **Prime and Composite Numbers**

Tick the all the prime numbers from 1-100.

| 1  | 2  | 3  | 4  | 5          | 6          | 7  | 8  | 9  | 10  |
|----|----|----|----|------------|------------|----|----|----|-----|
| 11 | 12 | 13 | 14 | 15         | 16         | 17 | 18 | 19 | 20  |
| 21 | 22 | 23 | 24 | 25         | 26         | 27 | 28 | 29 | 30  |
| 31 | 32 | 33 | 34 | 35         | 36         | 37 | 38 | 39 | 40  |
| 41 | 42 | 43 | 44 | 45         | 46         | 47 | 48 | 49 | 50  |
| 51 | 52 | 53 | 54 | 55         | 56         | 57 | 58 | 59 | 60  |
| 61 | 62 | 63 | 64 | 65         | 66         | 67 | 68 | 69 | 70  |
| 71 | 72 | 73 | 74 | <b>7</b> 5 | <b>7</b> 6 | 77 | 78 | 79 | 80  |
| 81 | 82 | 83 | 84 | 85         | 86         | 87 | 88 | 89 | 90  |
| 91 | 92 | 93 | 94 | 95         | 96         | 97 | 98 | 99 | 100 |