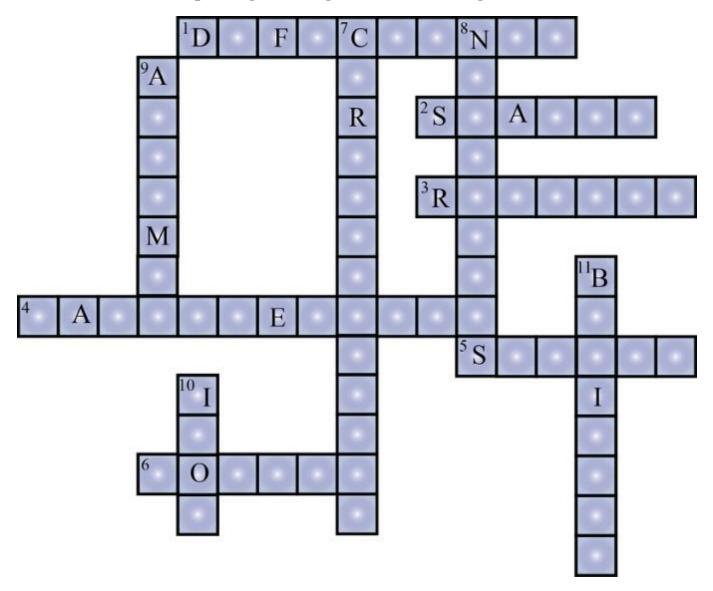

# Choose if the food is healthy or unhealthy

Solve the crossword puzzle given as figure from the clues given below.

#### Across

- 1. Lack of nutrient in our diet over a long period causes these diseases.
- 2. Rice and potato are rich in this type of carbohydrate.
- 3. Deficiency disease in bones making it becomes soft and bent.
- 4. The diet that provides all the nutrients that our body needs in right quantities along with adequate amount of roughage and water.
- 5. Deficiency disease with bleeding gums.
- 6. Disease caused due to the deficiency of iodine.

#### Down

- 7. Starch and sugar in our food are rich in this type of energy giving nutrient.
- 8. The term given to the useful components of food.
- 9. The disease caused by deficiency of iron in diet.
- 10. Green leafy vegetables and apples are rich in this mineral.
- 11. Deficiency disease caused due to the lack of vitamin B1 in the diet.