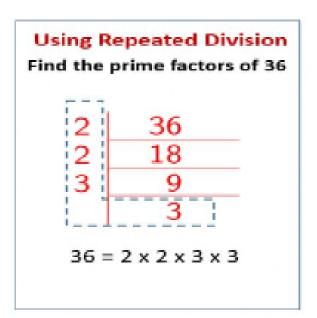

Find the Prime Factors of the following numbers.

Be sure to list the prime factors in order from least to greatest.