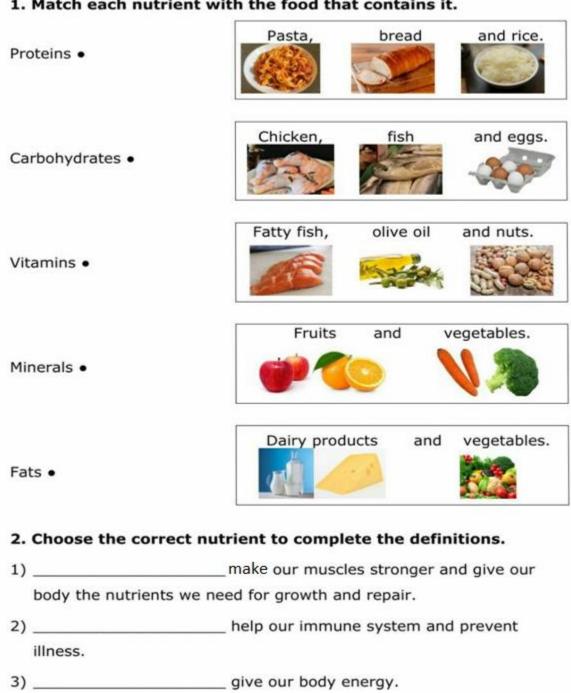

ong period causes these diseases.
- 2. Rice and potato are rich in this type of carbohydrate.
- 3. Deficiency disease in bones making it becomes soft and bent.
- 4. The diet that provides all the nutrients that our body needs in right quantities along with adequate amount of roughage and water.
- 5. Deficiency disease with bleeding gums.
- 6. Disease caused due to the deficiency of iodine.

#### Down

- 7. Starch and sugar in our food are rich in this type of energy giving nutrient.
- 8. The term given to the useful components of food.
- 9. The disease caused by deficiency of iron in diet.
- 10. Green leafy vegetables and apples are rich in this mineral.
- 11. Deficiency disease caused due to the lack of vitamin B1 in the diet.

#### 1. Match each nutrient with the food that contains it.



#### **Social Science**

| Class: 5 <sup>th</sup> | <b>Section:</b> |
|------------------------|-----------------|
|                        |                 |
| Name:                  | Roll No.:       |

#### Q1. Landform Match.

Match the Landform to its description.

Plain A pile of sand created by wind

Valley High with a conical peak

Continent Low land between mountains or hills

Mountain Vast areas of sand

Plateau One of the seven of the largest bodies of land

Desert Vast areas of fertile land

Dune High with a flat top, also called tableland

### **Q2.** Landform Quiz Choose the correct options.

- 1. Which of the following is an example of a continent?
  - a. Africa
  - b. Hong Kong
  - c. South pole
- 2. What is a continent?
  - a. A large body of water surrounded by land