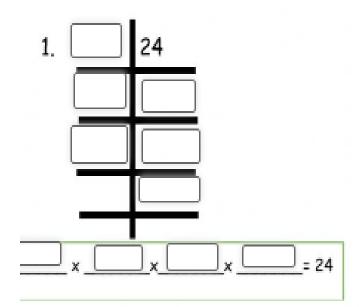

Find the Prime Factors of the following numbers.

Be sure to list the prime factors in order from least to greatest.