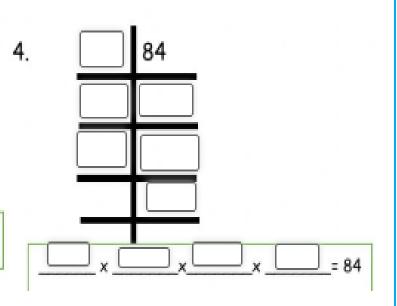

### **Mathematics**

| Class: 5 <sup>th</sup> | <b>Section:</b> |
|------------------------|-----------------|
| Name:                  | Roll No.:       |

Complete the following table and write all the factors of 28.

# Match each number with its factors.

| Numbers | Factors       |  |  |
|---------|---------------|--|--|
| 12      | 1,2,4,5,10,20 |  |  |
| 16      | 1,2,3,4,6,12  |  |  |
| 20      | 1,2,4,8,16    |  |  |