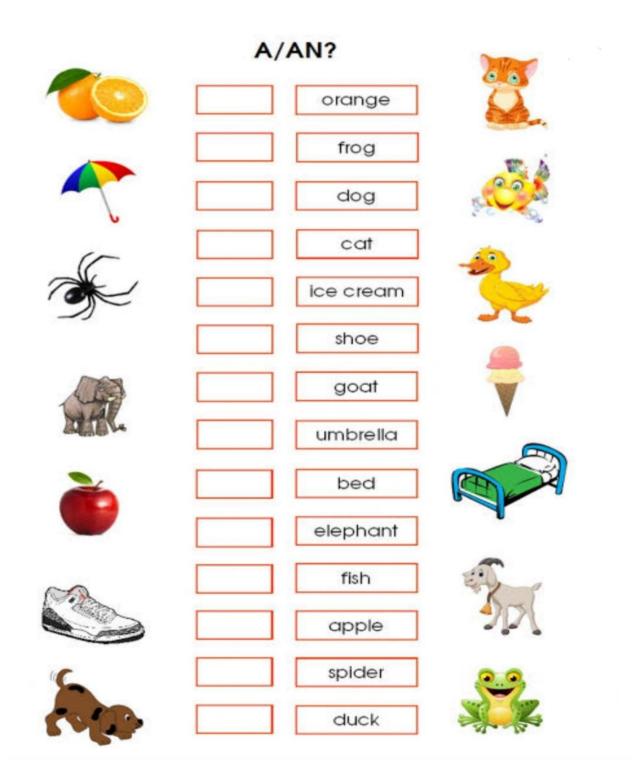

#### Worksheet No 1

#### Q1: Use a/an appropriately in the given blanks.

Use of A

A is used before a word that starts with consonant sound. For example a bat, a hat, a pen.

Use of an

An is used before a word that starts with vowel sound. For example an apple, an umbrella, an orange.