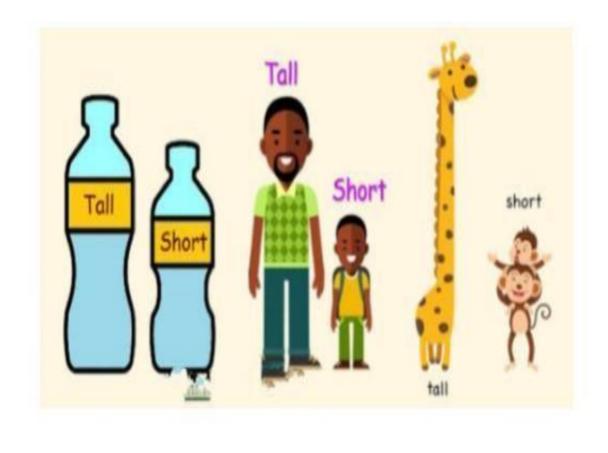

# STUDY MATERIAL

Concept of tall and short

#### Worksheet Tick the correct option (shorter/Taller)

مضمون:- اردو

جماعت :- کے۔ بی۔ا ورک شیٹ:- دومری اکائی(FA2) ہے حوف بھی زبر(<u>)</u> کے ساتھ کھیں۔

| ·····     | <br>•••••   | <br> |  |
|-----------|-------------|------|--|
| ********  | <br>        | <br> |  |
| ********* | <br>******* | <br> |  |
|           | <br>        | <br> |  |
| ********  | <br>        | <br> |  |
|           | •••••       |      |  |
|           |             |      |  |
|           |             |      |  |
|           |             |      |  |