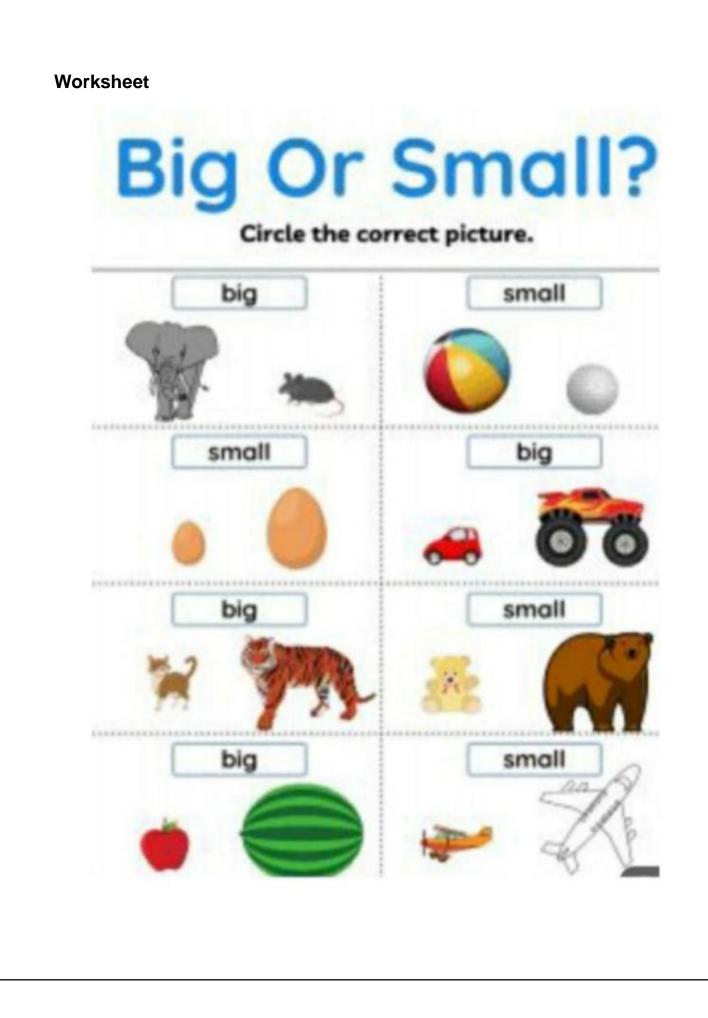

\*Concept of heavy and light

\*Concept of Big and small

\*Concept of longer and shorter

\*Concept of tall and short