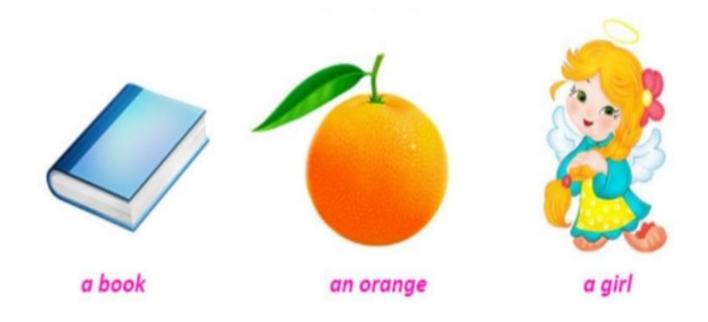

Use of A

A is used before a word that starts with consonant sound. For example a bat, a hat, a pen.

Use of an

An is used before a word that starts with vowel sound. For example an apple, an umbrella, an orange.