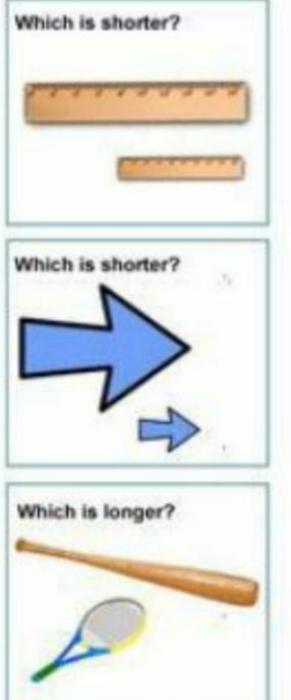

|
| 2  | I wo      |
| 3  | Three     |
| 4  | Four      |
| 5  | Five      |
| 6  | Si x      |
| 7  | Seven     |
| 8  | E i g h l |
| 9  | Nine      |
| 10 | Te n      |
| 11 | Eleven    |
| 12 | Twelve    |
| 13 | Thirleen  |
| 14 | Fourteen  |
| 15 | Fifteen   |

| 16 | Si oleen  |
|----|-----------|
| 17 | Geventeen |
| 18 | Eighteen  |
| 19 | Nineteen  |
| 20 | Twenty    |

## Study material

## Read and learn backward counting (20-1)

| Т | 0 |
|---|---|
| 2 | 0 |
| 1 | 9 |
| 1 | 8 |
| 1 | 7 |
| 1 | 6 |
| 1 | 5 |
| 1 | 4 |
| 1 | 3 |
| 1 | 2 |
| 1 | 1 |
| 1 | 0 |
|   | 9 |
|   | 8 |
|   | 7 |
|   | 6 |
|   | 5 |
|   | 4 |
|   | 3 |
|   | 2 |
|   | 1 |

## STUDY MATERIAL

Concept of heavy and light



### Worksheet









#### Worksheet Tick the longer one and cross the shorter





# STUDY MATERIAL

Concept of tall and short



#### Worksheet Tick the correct option (shorter/Taller)





مضمون:- اردو

جماعت :- کے۔ بی۔ا ورک شیٹ:- دومری اکائی(FA2) ہے حوف بھی زبر(<u>)</u> کے ساتھ کھیں۔

| ·····     | <br>•••••   | <br> |  |
|-----------|-------------|------|--|
| ********  | <br>        | <br> |  |
| ********* | <br>******* | <br> |  |
|           | <br>        | <br> |  |
| ********  | <br>        | <br> |  |
|           | •••••       |      |  |
|           |             |      |  |
|           |             |      |  |
|           |             |      |  |

مضمون:- اردو جاعت :- کے- بی-ا لقليى مواد:- دومرى اكانى (FA2) استعال-

مضمون:- اردو جاعت :- کے۔ بی۔ا ورک شیٹ:- دومرکاکائی(FA2) ایک حروف بچی زیر (-) کے ساتھ کھیں۔ ------------------------------ -----------



|