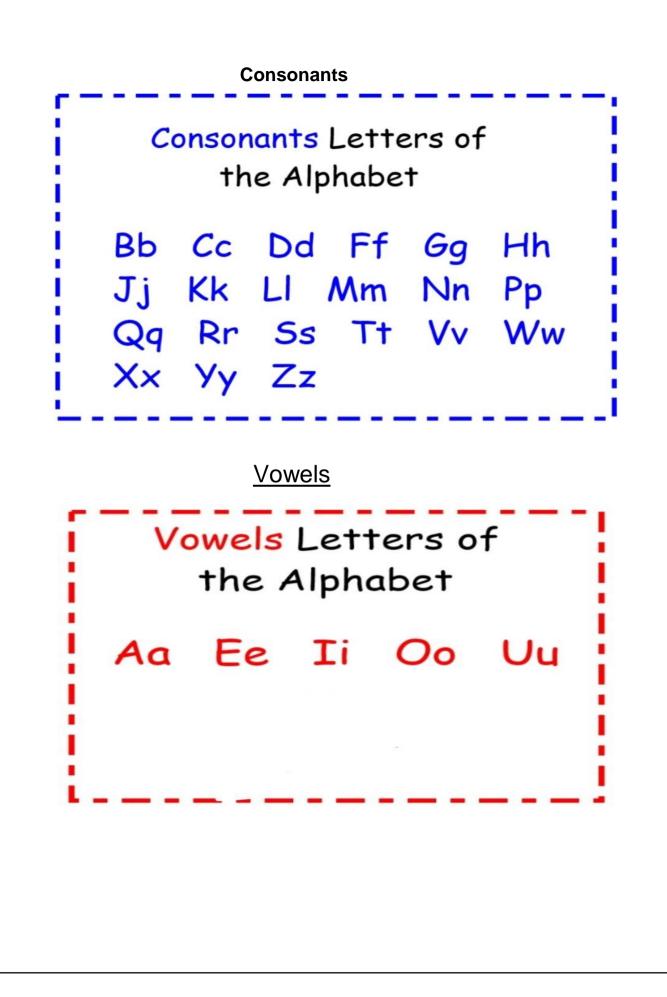

#### STUDY MATERIAL

Subject: ENGLISH

**TOPIC:-** REVISION OF VOWELS

USE OF A/AN

INTRODUCTION OF TWO LETTER WORDS.

What are vowels?

a,e,i,o,u are vowels.

Use of A/An