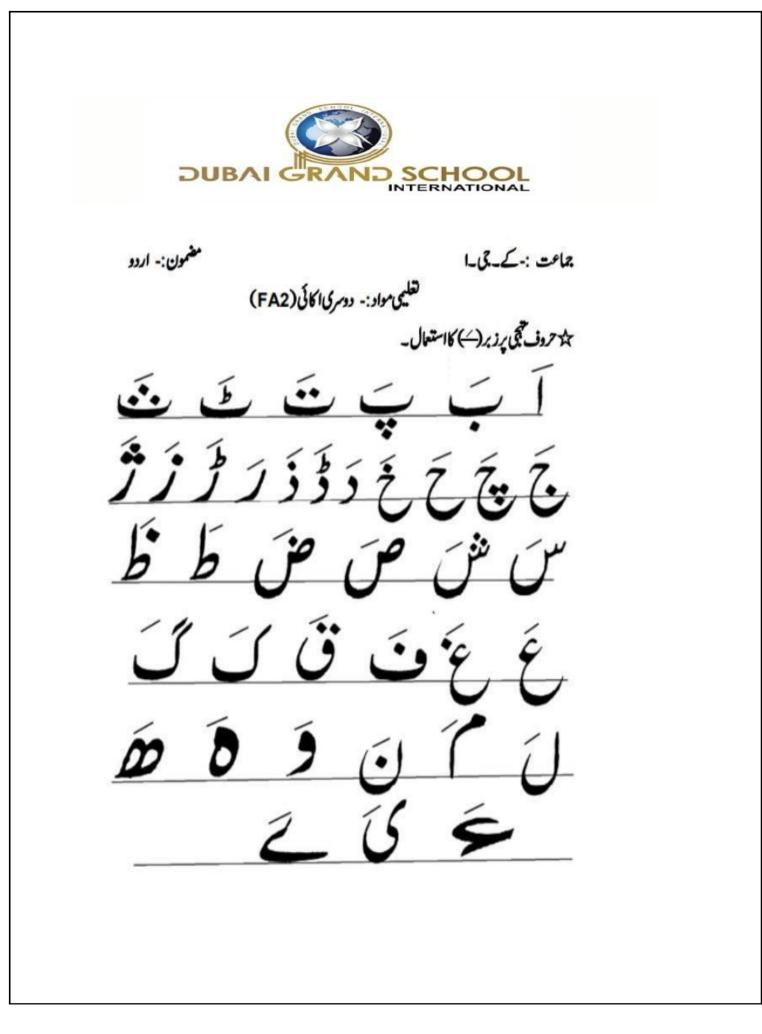

مضمون:- اردو جاعت :- کے- بی-ا لقليى مواد:- دومرى اكانى (FA2) استعال-

مضمون:- اردو جاعت :- کے۔ بی۔ا ورک شیٹ:- دومرکاکائی(FA2) ایک حروف بچی زیر (-) کے ساتھ کھیں۔ ------------------------------ -----------