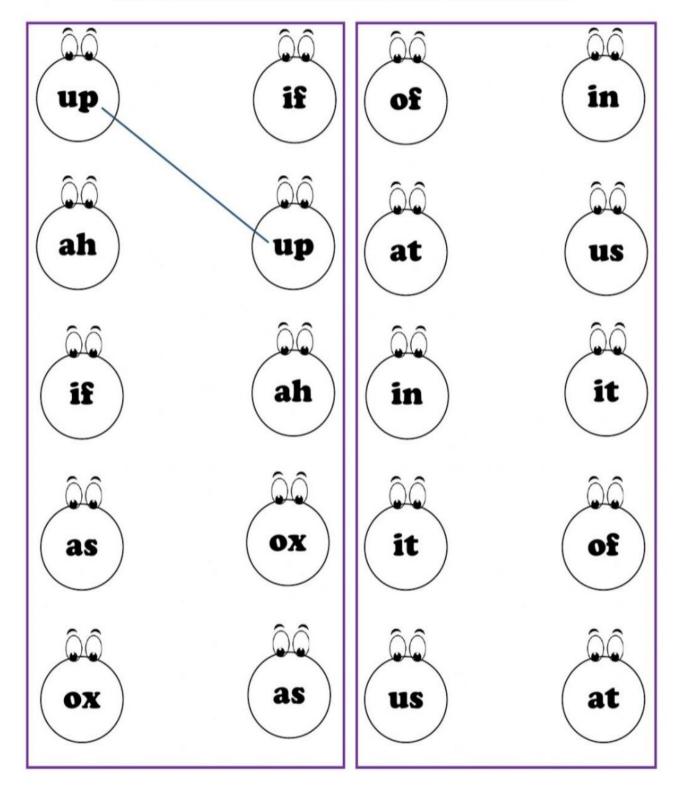

Read out the words and then draw a line to connect to the matching words.

Subject : E. V. S

**Study Material** 