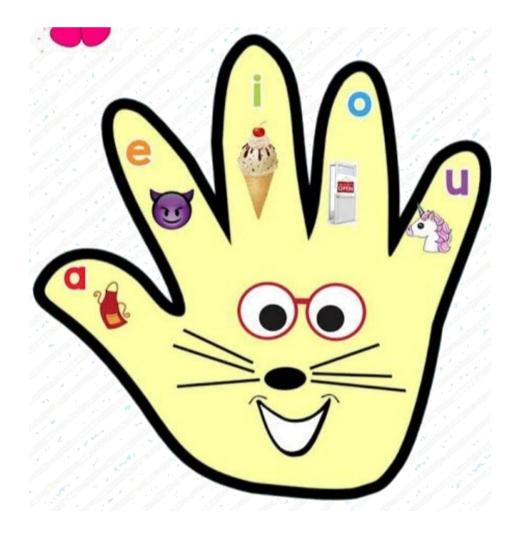

#### STUDY MATERIAL

Subject: ENGLISH

**TOPIC:-** REVISION OF VOWELS

USE OF A/AN

INTRODUCTION OF TWO LETTER WORDS.

What are vowels?

a,e,i,o,u are vowels.

Use of A/An