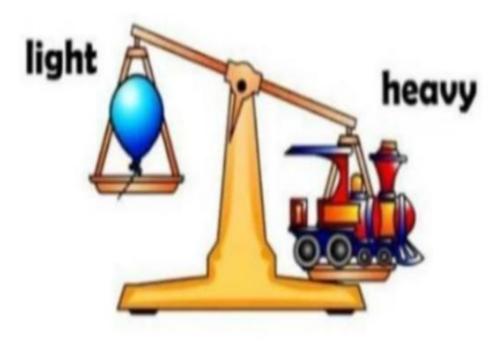

number names from Eleven to Twenty. (Onetwenty)

| 1  | 0 n e     |
|----|-----------|
| 2  | I wo      |
| 3  | Three     |
| 4  | Four      |
| 5  | Five      |
| 6  | Si x      |
| 7  | Seven     |
| 8  | E i g h l |
| 9  | Nine      |
| 10 | Te n      |
| 11 | Eleven    |
| 12 | Twelve    |
| 13 | Thirleen  |
| 14 | Fourteen  |
| 15 | Fifteen   |

| 16 | Si oleen  |
|----|-----------|
| 17 | Geventeen |
| 18 | Eighteen  |
| 19 | Nineteen  |
| 20 | Twenty    |

## Study material

## Read and learn backward counting (20-1)

| Т | 0 |
|---|---|
| 2 | 0 |
| 1 | 9 |
| 1 | 8 |
| 1 | 7 |
| 1 | 6 |
| 1 | 5 |
| 1 | 4 |
| 1 | 3 |
| 1 | 2 |
| 1 | 1 |
| 1 | 0 |
|   | 9 |
|   | 8 |
|   | 7 |
|   | 6 |
|   | 5 |
|   | 4 |
|   | 3 |
|   | 2 |
|   | 1 |

## STUDY MATERIAL

Concept of heavy and light



### Worksheet









#### Worksheet Tick the longer one and cross the shorter





# STUDY MATERIAL

Concept of tall and short



#### Worksheet Tick the correct option (shorter/Taller)





مضمون:- اردو

جماعت :- کے۔ بی۔ا ورک شیٹ:- دومری اکائی(FA2) ہے حوف بھی زبر(<u>)</u> کے ساتھ کھیں۔

| ·····     | <br>•••••   | <br> |  |
|-----------|-------------|------|--|
| ********  | <br>        | <br> |  |
| ********* | <br>******* | <br> |  |
|           | <br>        | <br> |  |
| ********  | <br>        | <br> |  |
|           | •••••       |      |  |
|           |             |      |  |
|           |             |      |  |
|           |             |      |  |

مضمون:- اردو جاعت :- کے- بی-ا لقليى مواد:- دومرى اكانى (FA2) استعال-

مضمون:- اردو جاعت :- کے۔ بی۔ا ورک شیٹ:- دومرکاکائی(FA2)