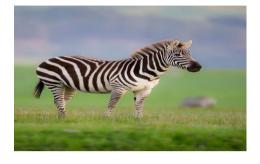

## Worksheet no. 1

Ra\_bi\_

C\_t

C\_w

**Topic: Wild Animals** 

Study Material

Name of Wild Animals. (Read it aloud)

Zebra

Crocodile

Giraffe

Snake