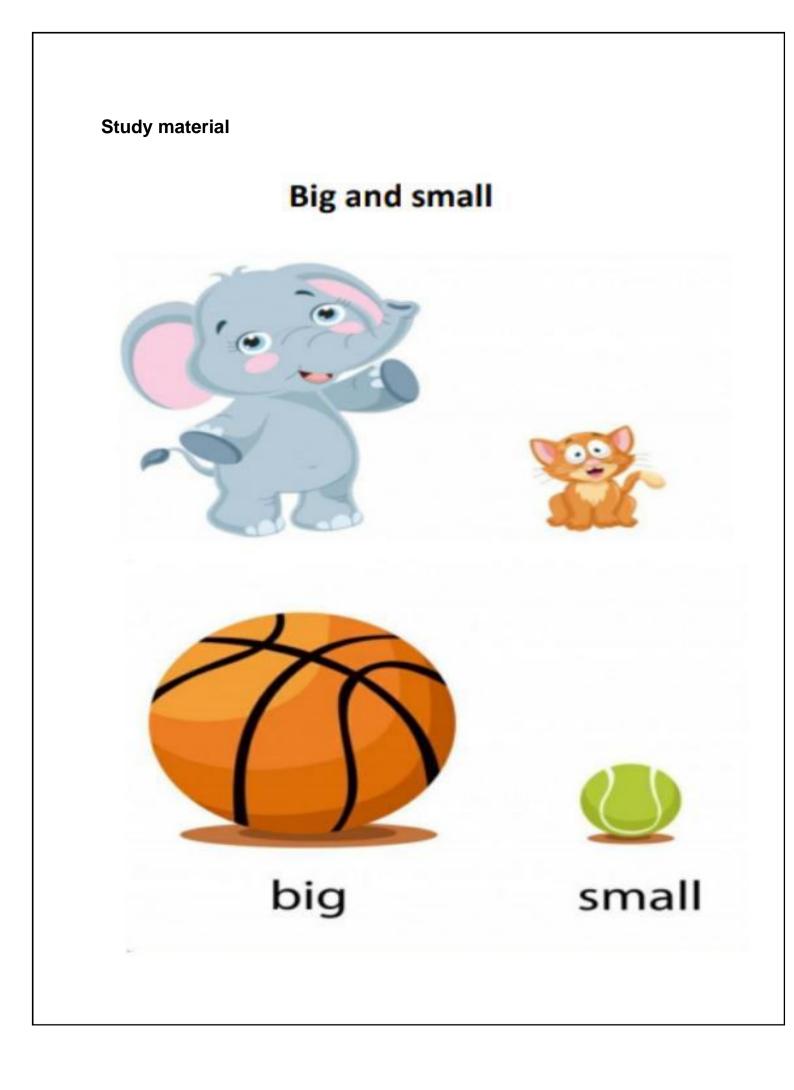

\*Concept of heavy and light

\*Concept of Big and small

\*Concept of longer and shorter

\*Concept of tall and short