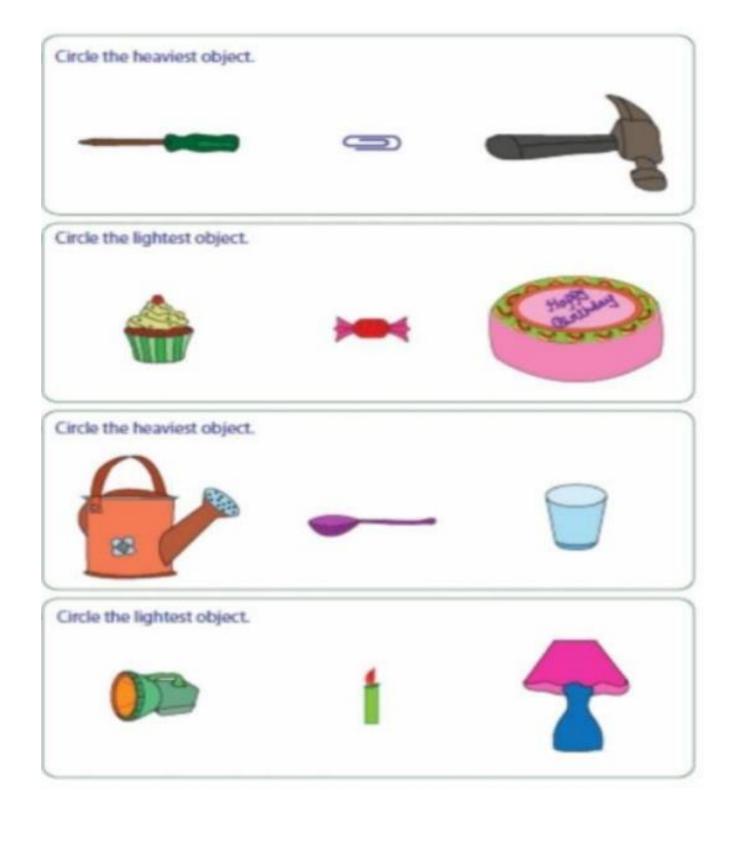

Eleven to Twenty. (Onetwenty)

| 1  | 0 n e     |
|----|-----------|
| 2  | I wo      |
| 3  | Three     |
| 4  | Four      |
| 5  | Five      |
| 6  | Si x      |
| 7  | Seven     |
| 8  | E i g h l |
| 9  | Nine      |
| 10 | Te n      |
| 11 | Eleven    |
| 12 | Twelve    |
| 13 | Thirleen  |
| 14 | Fourteen  |
| 15 | Fifteen   |

| 16 | Si oleen  |
|----|-----------|
| 17 | Geventeen |
| 18 | Eighteen  |
| 19 | Nineteen  |
| 20 | Twenty    |

## Study material

## Read and learn backward counting (20-1)

| Т | 0 |
|---|---|
| 2 | 0 |
| 1 | 9 |
| 1 | 8 |
| 1 | 7 |
| 1 | 6 |
| 1 | 5 |
| 1 | 4 |
| 1 | 3 |
| 1 | 2 |
| 1 | 1 |
| 1 | 0 |
|   | 9 |
|   | 8 |
|   | 7 |
|   | 6 |
|   | 5 |
|   | 4 |
|   | 3 |
|   | 2 |
|   | 1 |

## STUDY MATERIAL

Concept of heavy and light



### Worksheet









#### Worksheet Tick the longer one and cross the shorter





# STUDY MATERIAL

Concept of tall and short



#### Worksheet Tick the correct option (shorter/Taller)





مضمون:- اردو

جماعت :- کے۔ بی۔ا ورک شیٹ:- دومری اکائی(FA2) ہے حوف بھی زبر(<u>)</u> کے ساتھ کھیں۔

| ·····     | <br>•••••   | <br> |  |
|-----------|-------------|------|--|
| ********  | <br>        | <br> |  |
| ********* | <br>******* | <br> |  |
|           | <br>        | <br> |  |
| ********  | <br>        | <br> |  |
|           | •••••       |      |  |
|           |             |      |  |
|           |             |      |  |
|           |             |      |  |

مضمون:- اردو جاعت :- کے- بی-ا لقليى مواد:- دومرى اكانى (FA2) استعال-

مضمون:- اردو جاعت :- کے۔ بی۔ا ورک شیٹ:- دومرکاکائی(FA2) ایک حروف بچی زیر