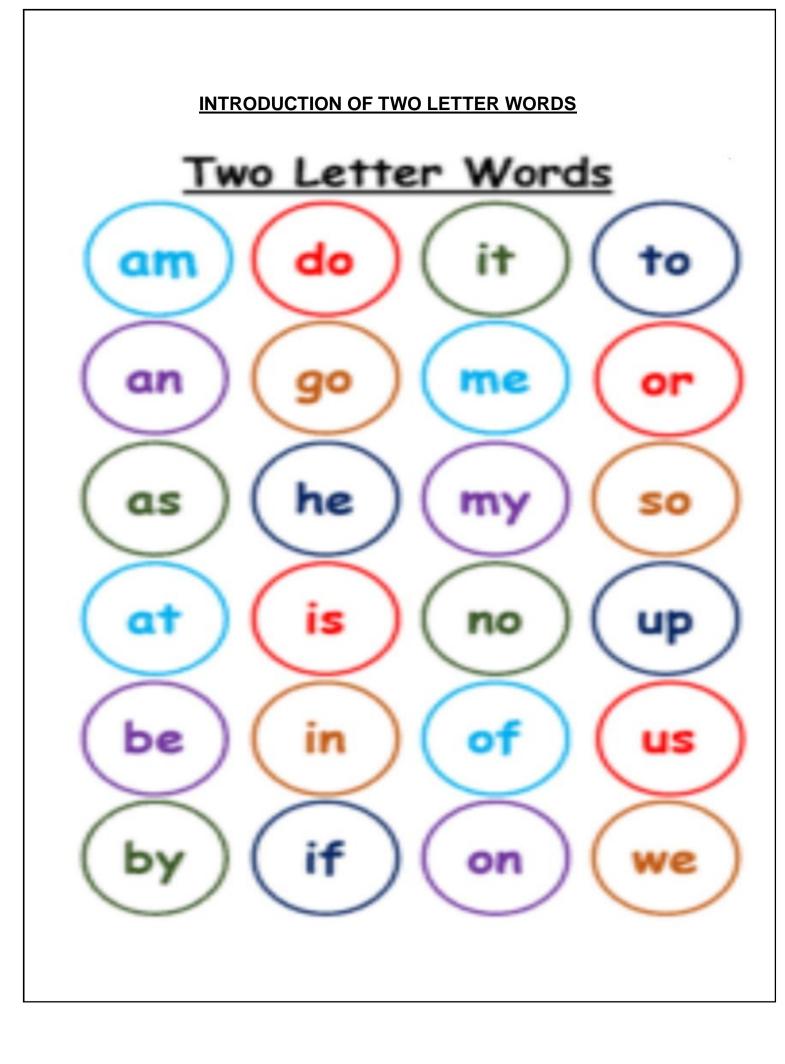

#### STUDY MATERIAL

Subject: ENGLISH

**TOPIC:-** REVISION OF VOWELS

USE OF A/AN

INTRODUCTION OF TWO LETTER WORDS.

What are vowels?

a,e,i,o,u are vowels.

Use of A/An

#### Worksheet No 2.

Use A/an in the given blanks appropriately.

Two letter words. me he on we be an he at am as in it if is us no lo no go me of ox at on OF