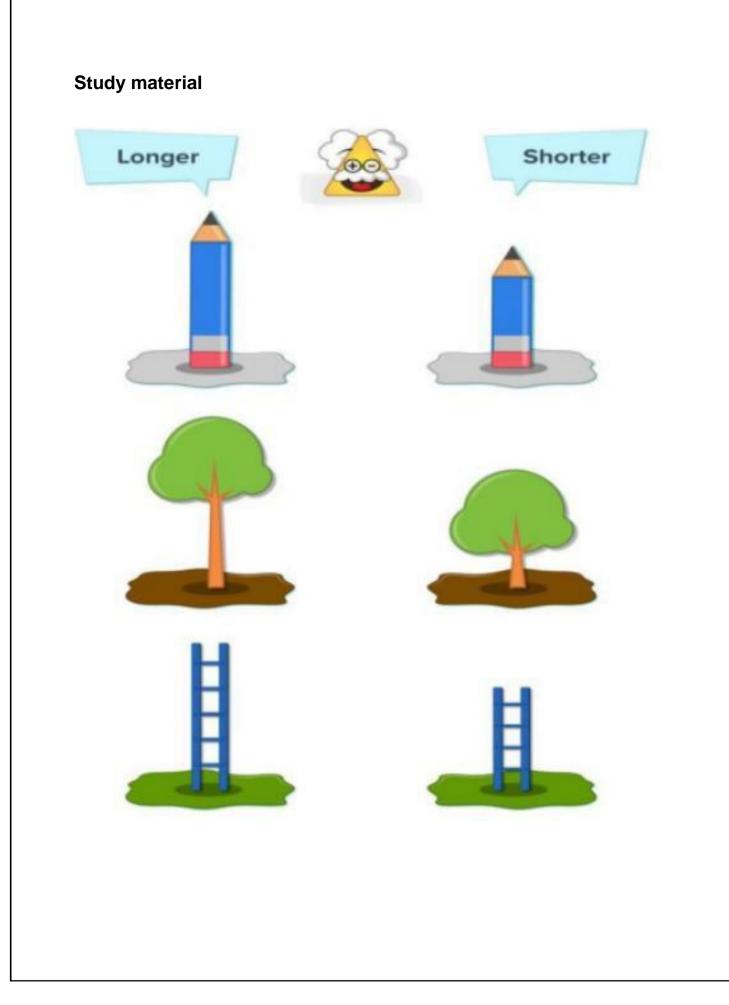

\*Concept of heavy and light

\*Concept of Big and small

\*Concept of longer and shorter

\*Concept of tall and short

## STUDY MATERIAL

Concept of heavy and light

#### Worksheet Tick the longer one and cross the shorter

# STUDY MATERIAL

Concept of tall and short