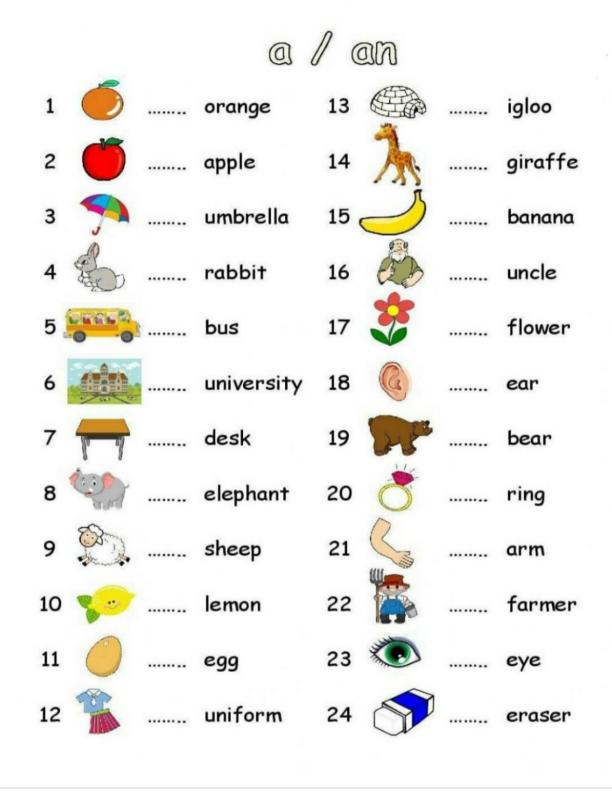

#### STUDY MATERIAL

Subject: ENGLISH

**TOPIC:-** REVISION OF VOWELS

USE OF A/AN

INTRODUCTION OF TWO LETTER WORDS.

What are vowels?

a,e,i,o,u are vowels.





Use of A/An

Use of A

A is used before a word that starts with consonant sound. For example a bat, a hat, a pen.

Use of an

An is used before a word that starts with vowel sound. For example an apple, an umbrella, an orange.



#### Worksheet No 1

#### Q1: Use a/an appropriately in the given blanks.



#### Worksheet No 2.

Use A/an in the given blanks appropriately.





Two letter words. me he on we be an he at am as in it if is us no lo no go me of ox at on OF

#### Worksheet No. 1

## **TWO LETTER WORDS**

| do | an | End  |      | Start | to | me |
|----|----|------|------|-------|----|----|
| we |    |      |      |       |    | at |
| if |    |      |      |       |    | in |
| on |    | I    | an r | ead   | ]  | go |
| am |    |      | 2    |       |    | my |
| be |    | lett | er w | ords  |    | on |
| oh |    |      |      |       |    | is |
| it |    |      |      |       |    | no |
| by | so | he   | of   | as    | up | hi |



Read out the words and then draw a line to connect to the matching words.



Subject : E. V. S

**Study Material** 

#### TOPICS

- Animals aro