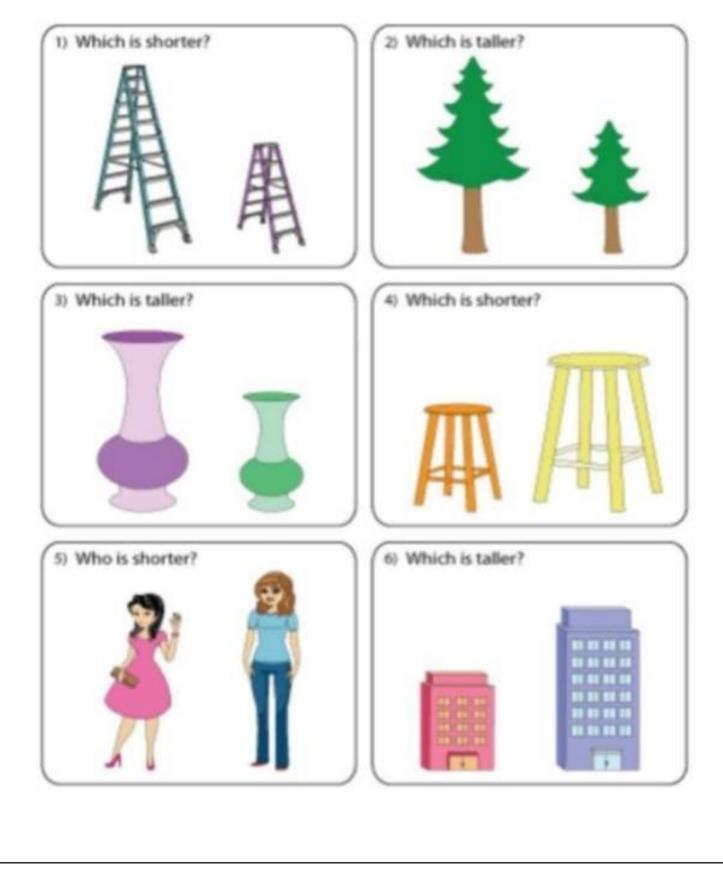

# STUDY MATERIAL

Concept of tall and short

#### Worksheet Tick the correct option (shorter/Taller)

مضمون:- اردو

جماعت :- کے۔ بی۔ا ورک شیٹ:- دومری اکائی(FA2) ہے حوف بھی زبر(<u>)</u> کے ساتھ کھیں۔

| ·····     | <br>•••••   | <br> |  |
|-----------|-------------|------|--|
| ********  | <br>        | <br> |  |
| ********* | <br>******* | <br> |  |
|           | <br>        | <br> |  |
| ********  | <br>        | <br> |  |
|           | •••••       |      |  |
|           |             |      |  |
|           |             |      |  |
|           |             |      |  |