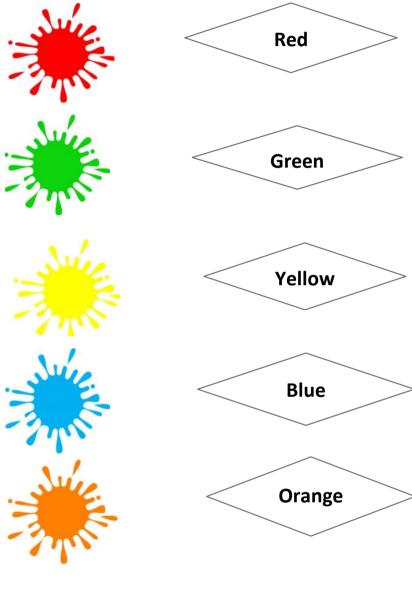

## **Topic: Colour Names**

## **Study Material**

✤ Name of colours ( Read it aloud)

## Worksheet no. 3

| Gr_ en |
|--------|
| R_d    |
| B_ ue  |
| Y_llo_ |
| O_an_e |

**Subject: Mathematics** 

FA2 STUDY MATERIAL

Topics:

\*Writing practice of numbers (1-40)

\*Number names (one-Twenty)

\*Backward counting (20-1)