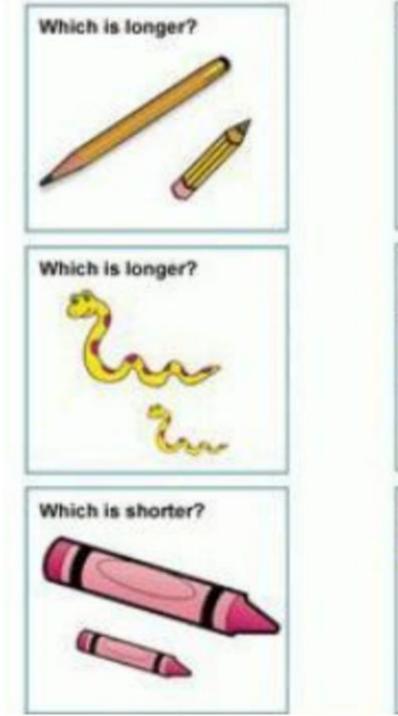

--|
| 2  | I wo      |
| 3  | Three     |
| 4  | Four      |
| 5  | Five      |
| 6  | Si x      |
| 7  | Seven     |
| 8  | E i g h l |
| 9  | Nine      |
| 10 | Te n      |
| 11 | Eleven    |
| 12 | Twelve    |
| 13 | Thirleen  |
| 14 | Fourteen  |
| 15 | Fifteen   |

| 16 | Si oleen  |
|----|-----------|
| 17 | Geventeen |
| 18 | Eighteen  |
| 19 | Nineteen  |
| 20 | Twenty    |

## Study material

## Read and learn backward counting (20-1)

| Т | 0 |
|---|---|
| 2 | 0 |
| 1 | 9 |
| 1 | 8 |
| 1 | 7 |
| 1 | 6 |
| 1 | 5 |
| 1 | 4 |
| 1 | 3 |
| 1 | 2 |
| 1 | 1 |
| 1 | 0 |
|   | 9 |
|   | 8 |
|   | 7 |
|   | 6 |
|   | 5 |
|   | 4 |
|   | 3 |
|   | 2 |
|   | 1 |

## STUDY MATERIAL

Concept of heavy and light



### Worksheet









#### Worksheet Tick the longer one and cross the shorter





# STUDY MATERIAL

Concept of tall and short



#### Worksheet Tick the correct option (shorter/Taller)





مضمون:- اردو

جماعت :- کے۔ بی۔ا ورک شیٹ:- دومری اکائی(FA2) ہے حوف بھی زبر(<u>)</u> کے ساتھ کھیں۔

| ·····     | <br>•••••   | <br> |  |
|-----------|-------------|------|--|
| ********  | <br>        | <br> |  |
| ********* | <br>******* | <br> |  |
|           | <br>        | <br> |  |
| ********  | <br>        | <br> |  |
|           | •••••       |      |  |
|           |             |      |  |
|           |             |      |  |
|           |             |      |  |

مضمون:- اردو جاعت :- کے- بی-ا لقليى مواد:- دومرى اكانى (FA2) استعال-

مضمون:- اردو جاعت :- کے۔ بی۔ا ورک شیٹ:- دومرکاکائی(FA2) ایک حروف بچی زیر (-) کے ساتھ کھیں۔ ------------------------------ -----------



|