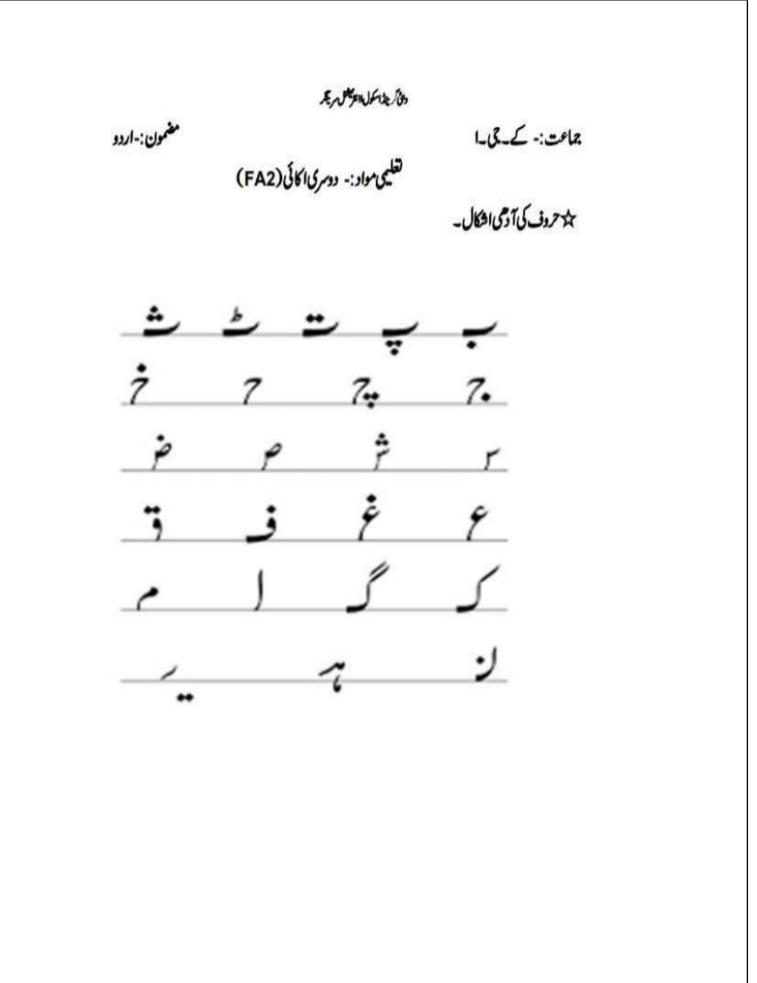

|              |        | اكول التوضى مرتكر | 之伤  |                                |
|--------------|--------|-------------------|-----|--------------------------------|
| مضمون :-اردو |        |                   | ,   | جماعت:- کے۔بی۔ا                |
| (            | FA2)(6 | یثیٹ:- دومریااک   | ورك | المكروف كي آدمى الشكال للحية - |
|              | ت      |                   | Ŷ   | <del>`</del>                   |
|              | 5      |                   | ث   | ك                              |
|              | ż      |                   | г   | چ                              |
|              | ص      |                   | ش   | <i>U</i>                       |
|              | Ė      |                   | E   | ض                              |
|              | ک.     |                   | ق   | ن                              |
|              | ٢      |                   | J   | گ                              |
|              |        |                   |     |                                |
|              |        |                   |     |                                |
|              |        |                   |     |                                |
|              |        |                   |     |                                |
|              |        |                   |     |                                |